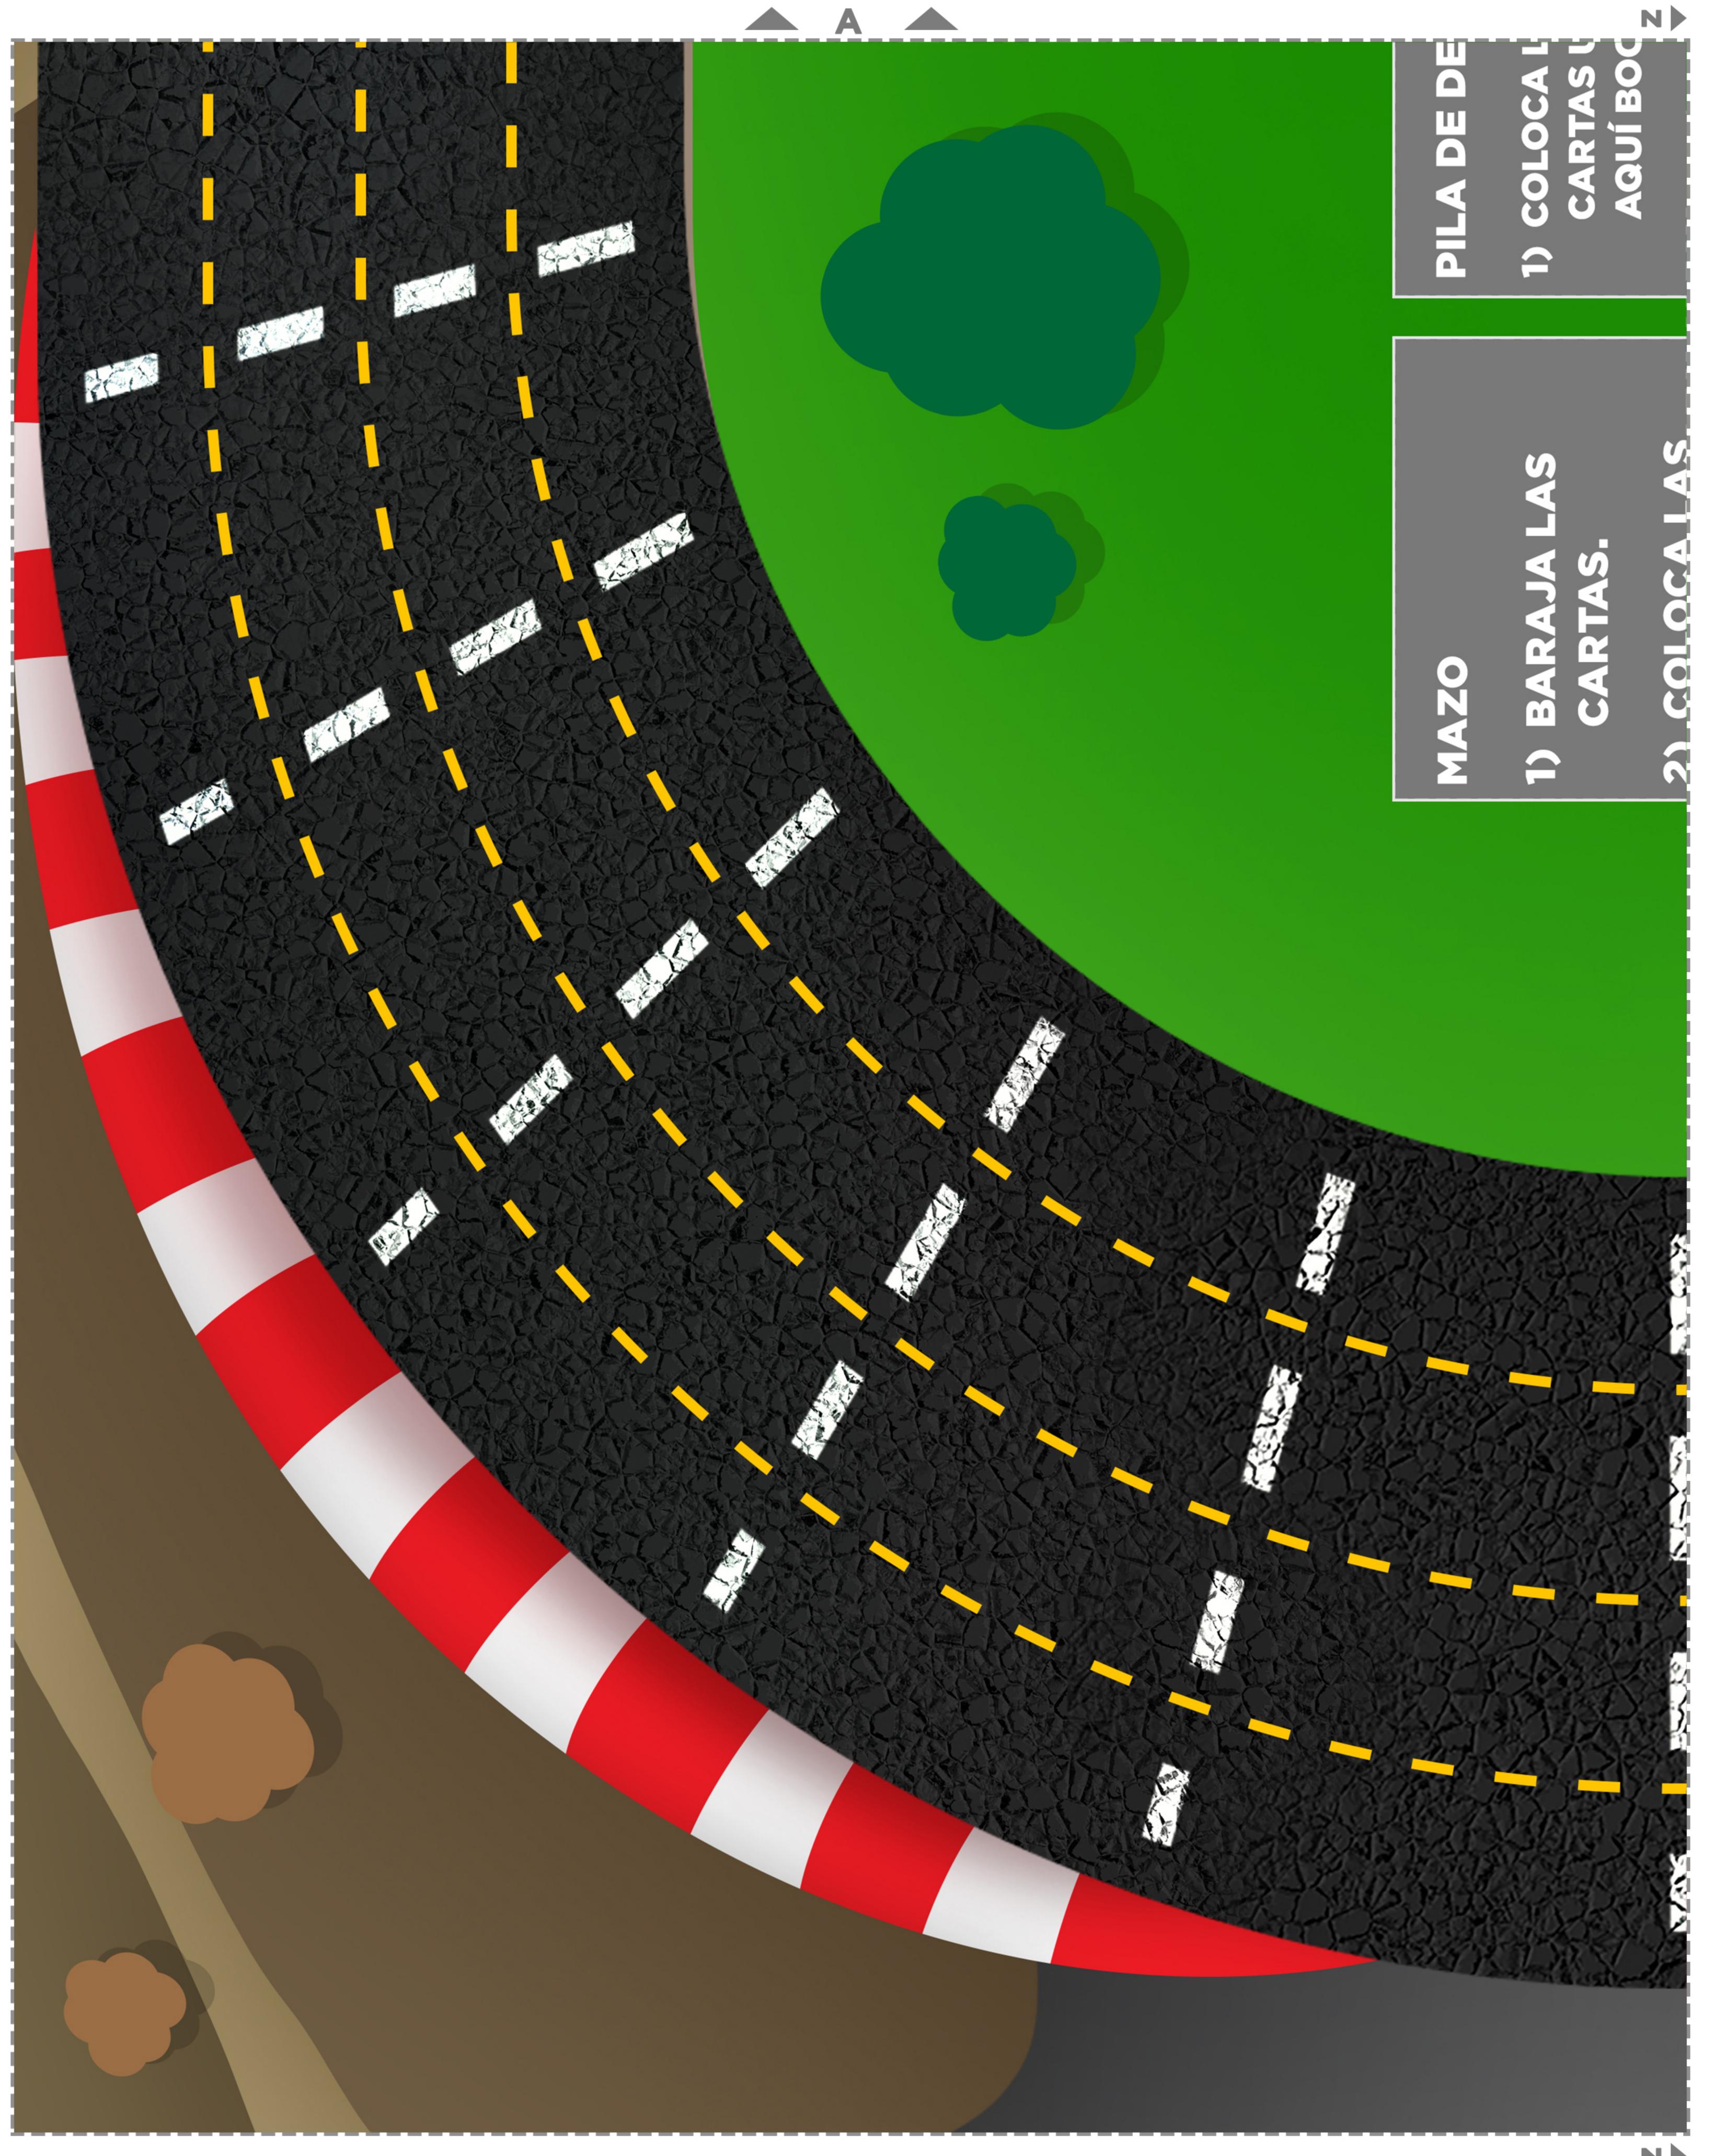

#### INSTRUCCIONES

- Imprime las páginas siguientes con las fichas de los jugadores, el dado, las cartas y las diferentes partes del tablero de juego.
- Pide a un adulto que te ayude a recortar cuidadosamente las fichas de los jugadores y el dado. Sigue las instrucciones de esa página sobre cómo montarlos.
- Recorta todas las cartas y las piezas del tablero de juego. Une y pega las seis piezas del tablero de juego.
- Coloca todas las cartas boca abajo en el tablero.

#### CÓMO JUGAR

- Sé el primero en dar la vuelta a la pista.
- Tira el dado y avanza el número de casillas que te salga.
- Si te sale "Coge una carta", coge una carta del montón de cartas boca abajo y sigue las instrucciones.
- iAcelera los motores y prepárate para la carrera!

#### INSTRUCCIONES: