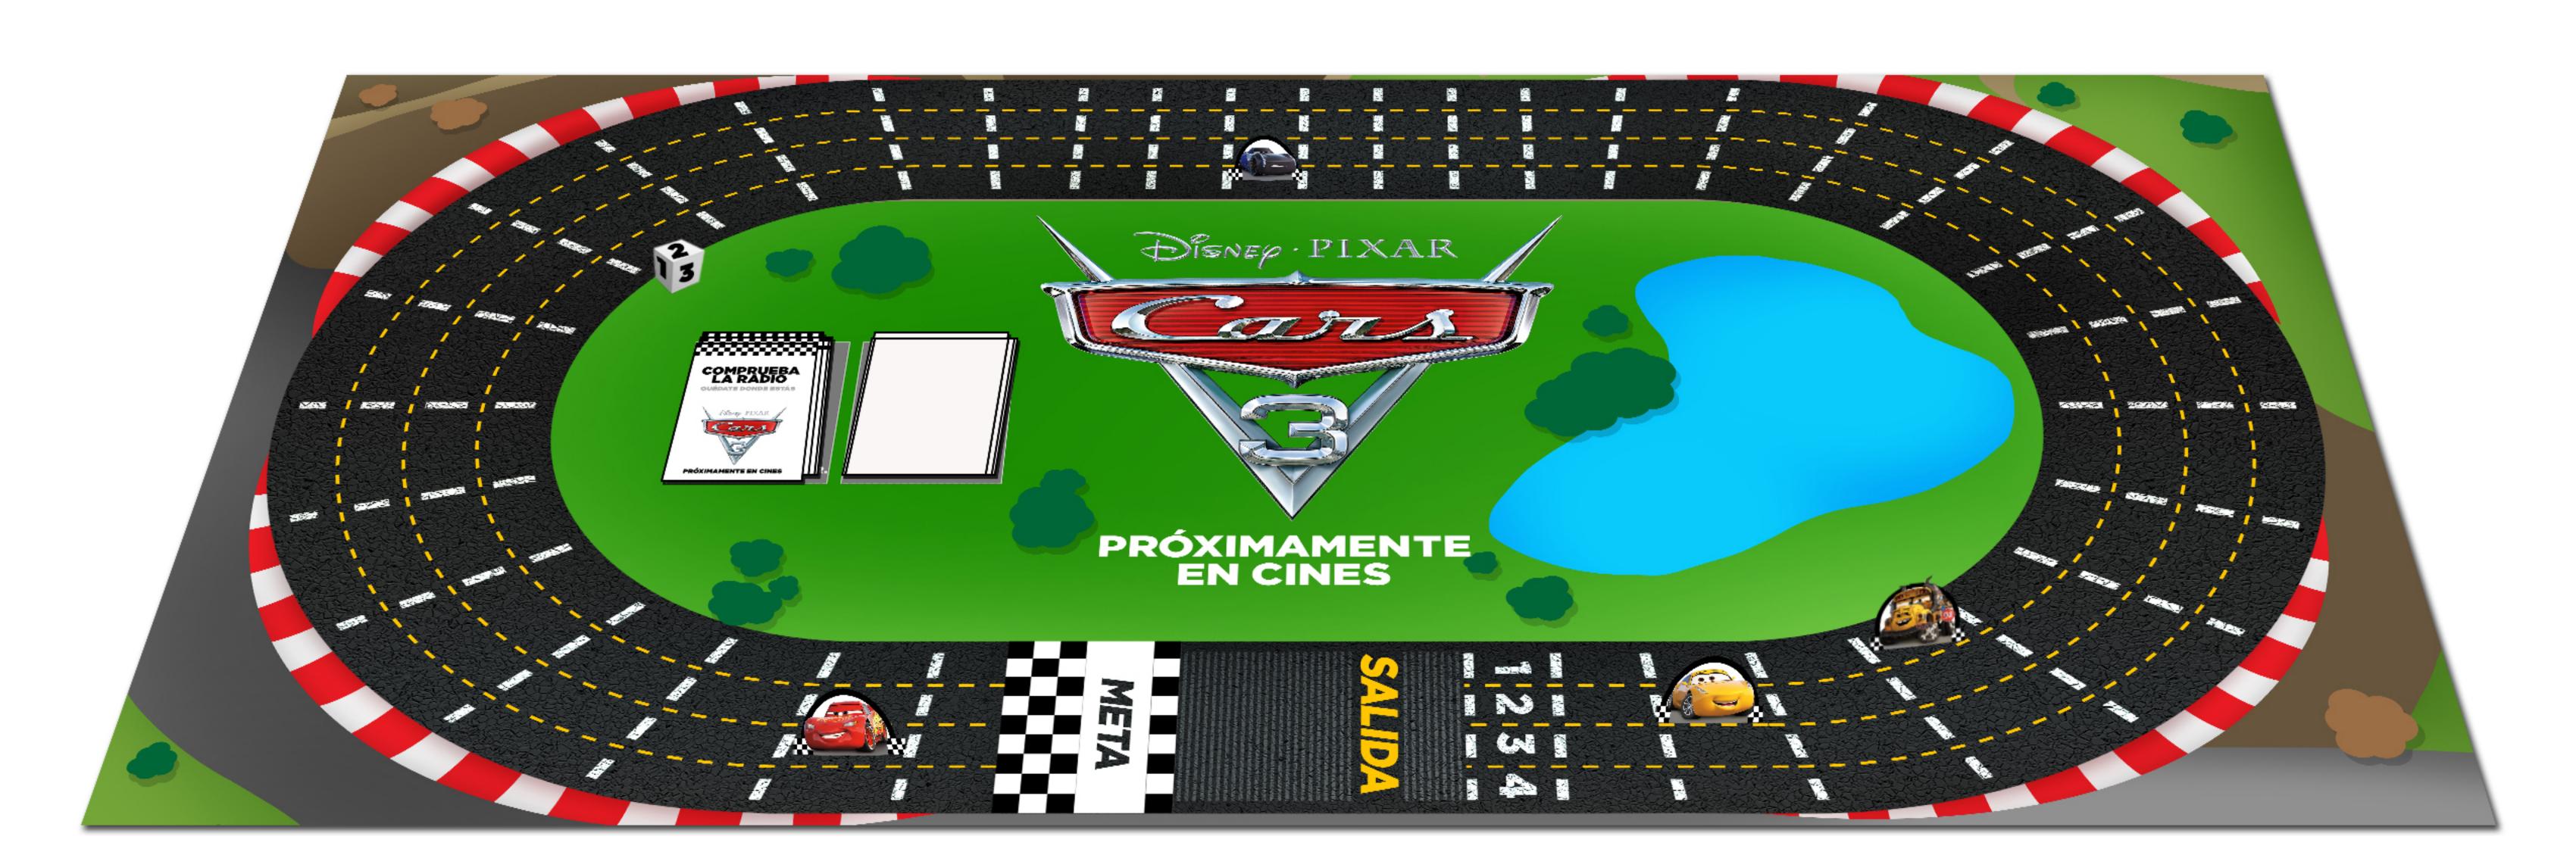

#### INSTRUCCIONES

- Imprime las páginas siguientes con las fichas de los jugadores, el dado, las cartas y las diferentes partes del tablero de juego.
- Pide a un adulto que te ayude a recortar cuidadosamente las fichas de los jugadores y el dado. Sigue las instrucciones de esa página sobre cómo montarlos.
- Recorta todas las cartas y las piezas del tablero de juego. Une y pega las seis piezas del tablero de juego.
- Coloca todas las cartas boca abajo en el tablero.

#### CÓMO JUGAR

- Sé el primero en dar la vuelta a la pista.
- Tira el dado y avanza el número de casillas que te salga.
- Si te sale "Coge una carta", coge una carta del montón de cartas boca abajo y sigue las instrucciones.
- iAcelera los motores y prepárate para la carrera!

#### CARTAS DEL JUEGO

CORTA LAS CARTAS POR LA LÍNEA DE PUNTOS.